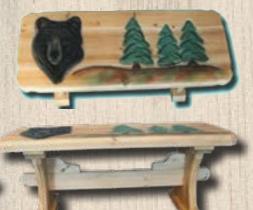

## **Carved Garden Furniture**

**Return to Index Page** 

#### **Black Bear Coffee Tables** \$400.00

Eagle Coffee Table 450.00

It can be custom ordered.