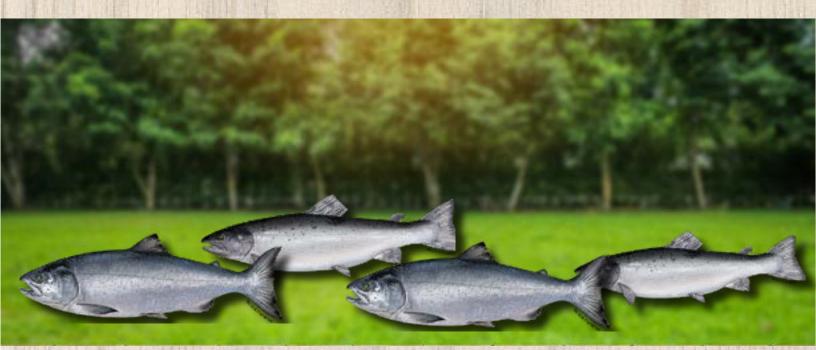

### Craft Beer and Wine Caddies Return to Index Page

Designed for that warm sunny summer day at the cottage or backyard. Sitting by the fire or sitting on your property with a view.

1. Standard design one wine bottle and two wine glasses

2. Entertainment Time 2 wine bottles and two or four wine glasses.

3. Reload holds 1 or 2 wine bottles. Made from cedar \$69.00

Or it can be ordered in Oak, Walnut, and Cherry for \$175

Copyright Gary A Crosby