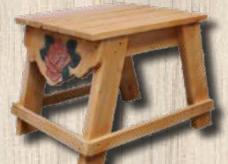

## **Carved Deck Chairs**

**Return to Index Page** 

Created in our Oromocto, NB studio, wholly made from cedar wood. Handcarved and hand-painted, we currently have 30-plus designs. Lighthouse with LED light

#### Moose

Deer, Bear, Floral Angle, Dragon, Tall Ships NS Chair, NB Chair Pet Chair have your best friend on a chair Dog Chair, Wolf Chair, Eagle Chair Custom Designs Available

Each Chair comes with wide arms, under the seat drawer, carving on the back and under the seat drawer face. Each Chair also comes with a bottle opener on the left side and a cup holder on the left or right side, along with a wine glass holder on the left or right side.

#### Price \$279.00 each

Copyright Gary A Crosby

-5-