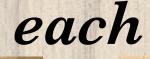

29 ft Eagle in Flight \$8,490.00 gary@dwcarving.com

29 ft

New to DW Carving Studio this summer. 29 ft wing span Bald Eagle in flight sculpture. Comes in three parts. The body and two wings. -12**Orca Sculpture** 

<u>Return to Index Page</u> You can order a single killer whale of order a complete pod.

The standard size is 2 ft for each killer whale. But it can be ordered up to 10 ft.

Main Body and fin \$120.00

Killer Whale carved head \$560

Killer Whale Tail \$275.00

Whale tail \$275.00

E

B

width

Our Arbors are made from only the best NB white cedar, designed to last years. We currently have one main design that you can upgrade.

 size 2 ft side length 4 ft width and 8ft tall MSRP \$389.00
size 3 ft side length 4 ft width and 8ft tall MSRP \$498.00