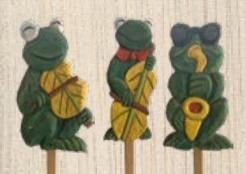

## Garden Ornaments **Return to Index Page**

Hand-carved and hand-painted Garden Ornaments, created from NB Cedar and designed to last years. Comes with a wooden stake on the back for easy installation. We have more new designs com-

Garden Elf House

Garden Wizard

ing in 2023.

Garden spirit \$ 45.00 Garden Wizard \$59.00 **Garden Band** Frog Fiddler \$49.99 Frog Sax \$49.99 Frog Cello\$49.99

Lawn Shark \$25.00 Sleeping Garden Puppy \$49.99 Garden Cat \$49.99 Garden Puppy \$49.99 Garden Spooky tree \$45.00