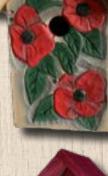

### Fence Art

Carved out of cedar wood and sealed to stand up to the Canadian weather.

> size 18 inches across x 21 inches long

\$69.00

Fence Art

Copyright Gary A Crosby