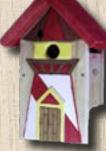

# **Carved Bird Houses**

#### **Return to Index Page**

-Hand-carved and painted -Cedar birdhouses -Designed to last years -40 designs available - Custom designs available -Perfect for Song Birds Chickadees, Blue Birds, Sparrows We also make them for Cardinals, Blue Jays, Woodpeckers and larger birds

\$89.00 Each

Copyright Gary A Crosby

-7-

-8-