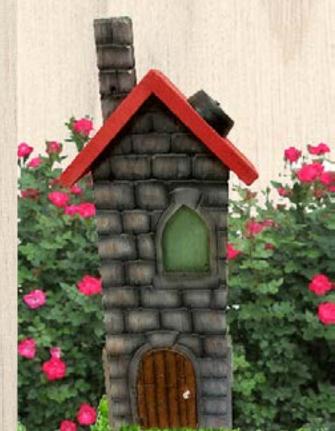

# **Carved Bird Houses**

#### **Return to Index Page**

-Hand-carved and painted -Cedar birdhouses -Designed to last years -40 designs available - Custom designs available -Perfect for Song Birds Chickadees, Blue Birds, Sparrows We also make them for Cardinals, Blue Jays, Woodpeckers and larger birds

\$89.00 Each

Copyright Gary A Crosby

-7-

-8-