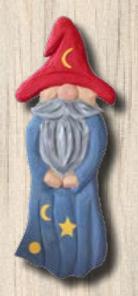

## Garden Ornaments **Return to Index Page**

Hand-carved and hand-painted Garden Ornaments, created from NB Cedar and designed to last years. Comes with a wooden stake on the back for easy installation. We have more new designs com-

Garden Elf House

Garden Wizard

ing in 2023.

Garden spirit \$ 45.00 Garden Wizard \$59.00 **Garden Band** Frog Fiddler \$49.99 Frog Sax \$49.99 Frog Cello\$49.99

Lawn Shark \$25.00 Sleeping Garden Puppy \$49.99 Garden Cat \$49.99 Garden Puppy \$49.99 Garden Spooky tree \$45.00