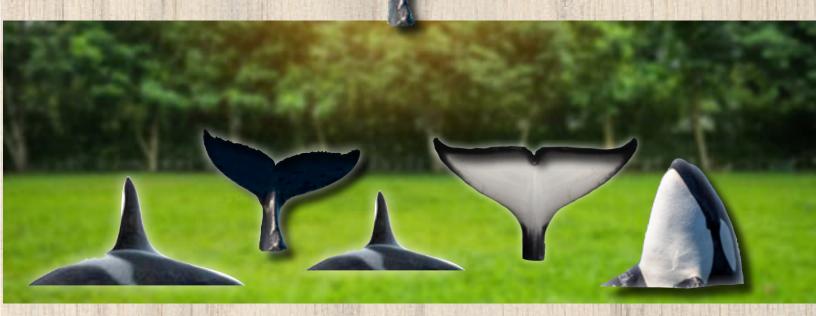

-14-

**Return to Index Page** 

Available Painted ---- \$169.00 each Unpainted -\$125.99 each

Each Salmon comes with two wooden stakes allowing the salmon to be placed on your lawn as if swimming upstream during their annual migration.

Available Painted ---- \$189.00 school of 4 \$700.00 Unpainted -\$155.00 each, \$575.00